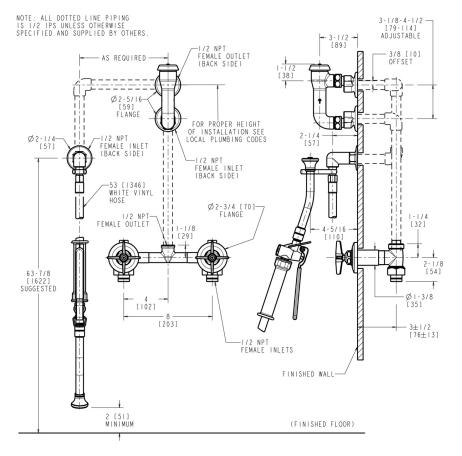

### **Features & Specifications**

- 8" fixed centers
- 53" white vinyl hose assembly
- Rubber-bound self-closing spray valve, full flow
- Vandal Proof 3" cross handle
- Slow compression operating cartridge, left-hand
- Elevated vacuum breaker assembly
- Complies with the requirements of the Buy American Act of 1933.

#### **Architect/Engineer Specification**

Chicago Faucets No. 778-VBG777-21KCP, Bed Pan Cleaner, two-handle, wall-mounted, chrome plated. Full-flow spray with self-closing valve. 3" metal cross handles with eight-point, tapered broach and secured blue and red index buttons. Slow compression rebuildable cartridge, opens and closes 360° for fine adjustment, closes with water pressure, features square, tapered stem. 1/2" NPT female thread union inlets. 53" white vinyl hose with insulated handle. This product is tested and certified to industry standards: ASME A112.18.1/CSA B125.1, and ASSE 1001.